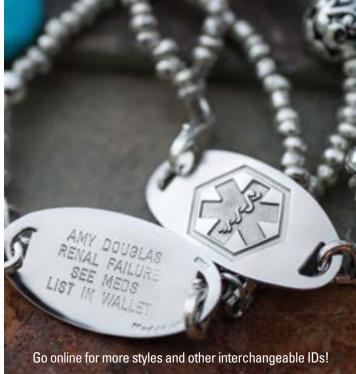

# Medical IDs Save Lives

There are three members in my family that wear medical IDs. The information on all three medical ID bracelets in my family could mean the difference between life and death. While I know they won't prevent something bad from happening to me or my loved ones it gives peace of mind knowing that the proper professionals would know how to treat any of us in the event of an emergency.