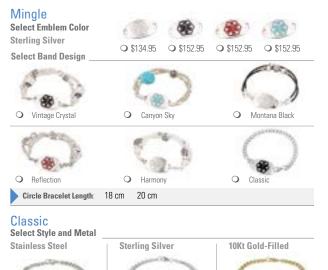

# **Bracelets**

Circle Bracelet Length: Measure wrist-add 1.5 cm: 18 cm 20 cm 23 cm Other

#### Premier Select Style and Metal