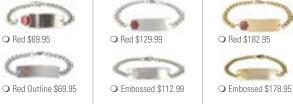

#### Eternity \$82.95 Select Metal

| 000000            | 02 20       | 18 | 10        | 100 200 |
|-------------------|-------------|----|-----------|---------|
| O Stainless Steel | • Gold Tone | 0  | Rose Gold | O Onyx  |