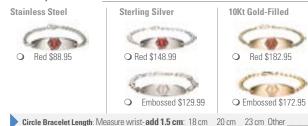

# **Bracelets**

Circle Bracelet Length: Measure wrist-add 1.5 cm: 18 cm 20 cm 23 cm Other