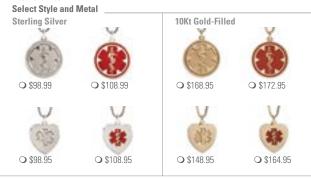

nyx  |

# **Expansion Wristband**



# Silicone Collections



Onyx

O \$82.95

O Large \$82.95

O Choo Choo

O Dinosaur

**Rose Gold** 

○ \$82.95

Large \$82.95

# Select Style





Circle Bracelet Length: 16.5 cm 20 cm 18.5 cm 23 cm

0

| Kids Action \$46.95<br>Select Style<br>Adjustable Bracelet Length | O Super Star                       |
|-------------------------------------------------------------------|------------------------------------|
| Dolphin                                                           | <ul><li>Floral Butterfly</li></ul> |

#### Flex Stainless Steel on NATO \$69.95 Adjustable Bracelet Length

Select Style

Epic \$64.95

Adjustable Bracelet Length

Select Style

O Men \$72.95









O Black

O Earth

### **Necklaces**

# All necklaces are 61cm in length





# Sterling Silver Petite Necklace \$98.95





# ◯ Red

# **Expandable Wallet Card**

\$82.95

An ideal place for details that may change or do not fit on your medical ID. **O** \$2.95