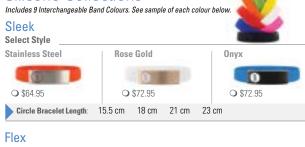

# **Expansion Wristband**

# **Bracelets**

Circle Bracelet Length: Measure wrist-add 1.5 cm: 18 cm 20 cm 23 cm Other