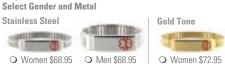

#### Premier Select Style and Metal

#### Eternity \$82.95 Select Metal

| 000000            | 02 20       | 18 | 10        | 100 200 |
|-------------------|-------------|----|-----------|---------|
| O Stainless Steel | • Gold Tone | 0  | Rose Gold | O Onyx  |