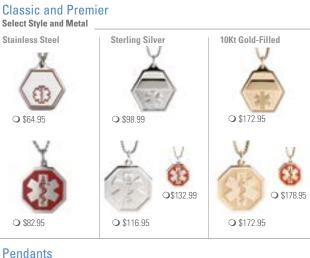

Onyx  |

# **Expansion Wristband**



# Silicone Collections



Onyx

O \$82.95

O Large \$82.95

O Choo Choo

O Dinosaur

**Rose Gold** 

○ \$82.95

Large \$82.95

# Select Style





Circle Bracelet Length: 16.5 cm 20 cm 18.5 cm 23 cm

0

| Kids Action \$46.95<br>Select Style<br>Adjustable Bracelet Length | O Super Star                       |
|-------------------------------------------------------------------|------------------------------------|
| Dolphin                                                           | <ul><li>Floral Butterfly</li></ul> |

#### Flex Stainless Steel on NATO \$69.95 Adjustable Bracelet Length

Select Style

Epic \$64.95

Adjustable Bracelet Length

Select Style

O Men \$72.95









O Black

O Earth

### **Necklaces**

# All necklaces are 61cm in length





# Sterling Silver Petite Necklace \$98.95





# ◯ Red

# **Expandable Wallet Card**

\$82.95

An ideal place for details that may change or do not fit on your medical ID. **O** \$2.95