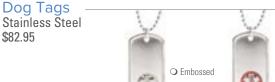

Collections



Onyx

O \$82.95

O Large \$82.95

O Choo Choo

O Dinosaur

**Rose Gold** 

○ \$82.95

Large \$82.95

# Select Style





Circle Bracelet Length: 16.5 cm 20 cm 18.5 cm 23 cm

0

| Kids Action \$46.95<br>Select Style<br>Adjustable Bracelet Length | O Super Star                       |
|-------------------------------------------------------------------|------------------------------------|
| Dolphin                                                           | <ul><li>Floral Butterfly</li></ul> |

#### Flex Stainless Steel on NATO \$69.95 Adjustable Bracelet Length

Select Style

Epic \$64.95

Adjustable Bracelet Length

Select Style

O Men \$72.95









O Black

O Earth

### **Necklaces**

# All necklaces are 61cm in length





# Sterling Silver Petite Necklace \$98.95





# ◯ Red

# **Expandable Wallet Card**

\$82.95

An ideal place for details that may change or do not fit on your medical ID. **O** \$2.95